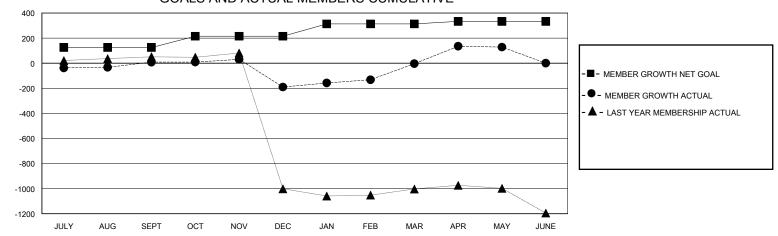

## District 301 E

Results as of: 5/31/2024

| Clubs                 |               |           |               | Members               |                       |                         |                                                    |  |
|-----------------------|---------------|-----------|---------------|-----------------------|-----------------------|-------------------------|----------------------------------------------------|--|
| RESULTS FOR 2023-2024 |               |           |               | RESULTS FOR 2023-2024 |                       |                         |                                                    |  |
| QUARTER               | NEW CLUB GOAL | NEW CLUBS | DROPPED CLUBS | QUARTER MEMB          | ER GROWTH NET<br>GOAL | MEMBER GROWTH<br>ACTUAL | DROPPED<br>MEMBERS ACTUAL<br>(including transfers) |  |
| JULY/AUG/SEPT         | 2             | 0         | 1             | JULY/AUG/SEPT         | 125                   | 117                     | 89                                                 |  |
| OCT/NOV/DEC           | 0             | 1         | 5             | OCT/NOV/DEC           | 90                    | 95                      | 290                                                |  |
| JAN/FEB/MAR           | 2             | 1         | 0             | JAN/FEB/MAR           | 98                    | 266                     | 46                                                 |  |
| APR/MAY/JUNE          | 0             | 5         | 0             | APR/MAY/JUNE          | 20                    | 180                     | 43                                                 |  |

## GOALS AND ACTUAL MEMBERS CUMULATIVE

| DROPPED CLUBS: 6 |     | 49 CLUBS OF 57 ADDED 1 OR MORE<br>NEW MEMBERS | GENDER DISTRIBUTION  MALE 1,096 (53.18%) |              |     |
|------------------|-----|-----------------------------------------------|------------------------------------------|--------------|-----|
|                  |     |                                               | IVIALL                                   | ,            |     |
|                  |     |                                               | FEMALE                                   | 966 (46.87%) |     |
| DROPPED MEMBERS  |     |                                               |                                          |              |     |
| DECEASED         | 13  | CLICK HERE FOR CUMULATIVE                     | TOTAL FAMILY UNIT MEMBERS                |              | 727 |
| CLUB CANCELLED   | 229 | MEMBERSHIP DATA                               |                                          |              |     |
| OTHER 226        |     |                                               | FAMILY MEMBERS PAYING HALF DUES          |              | 420 |
| TOTAL            | 468 |                                               | 5020                                     |              |     |