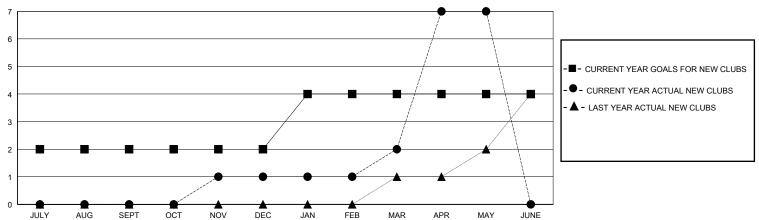

## District 301 E

Results as of: 5/31/2024

| Clubs                 |               |           |               | Members               |                       |                         |                                                    |  |
|-----------------------|---------------|-----------|---------------|-----------------------|-----------------------|-------------------------|----------------------------------------------------|--|
| RESULTS FOR 2023-2024 |               |           |               | RESULTS FOR 2023-2024 |                       |                         |                                                    |  |
| QUARTER               | NEW CLUB GOAL | NEW CLUBS | DROPPED CLUBS | QUARTER MEMB          | ER GROWTH NET<br>GOAL | MEMBER GROWTH<br>ACTUAL | DROPPED<br>MEMBERS ACTUAL<br>(including transfers) |  |
| JULY/AUG/SEPT         | 2             | 0         | 1             | JULY/AUG/SEPT         | 125                   | 117                     | 89                                                 |  |
| OCT/NOV/DEC           | 0             | 1         | 5             | OCT/NOV/DEC           | 90                    | 95                      | 290                                                |  |
| JAN/FEB/MAR           | 2             | 1         | 0             | JAN/FEB/MAR           | 98                    | 266                     | 46                                                 |  |
| APR/MAY/JUNE          | 0             | 5         | 0             | APR/MAY/JUNE          | 20                    | 180                     | 43                                                 |  |

## GOALS AND ACTUAL NEW CLUBS CUMULATIVE